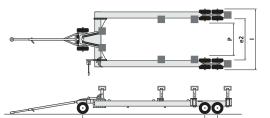

|         | GENERAL CHARACTERISTICS |                                               |                             |                             |                             |                                    |                               |                       |                                                     |                                            |                        |                                           |            |
|---------|-------------------------|-----------------------------------------------|-----------------------------|-----------------------------|-----------------------------|------------------------------------|-------------------------------|-----------------------|-----------------------------------------------------|--------------------------------------------|------------------------|-------------------------------------------|------------|
| MODEL   | Charge<br>useful        | Chassis length<br>(exdudlng overhang)<br>(mm) | Chassis width interior (mm) | Exterior width overall (mm) | Passage width interior (mm) | Front length<br>telescopic<br>(mm) | Number of wheels on the front | Number of wheels back | Number of points<br>lifting<br>(adjustable shelves) | Lifting points back<br>(option hulls long) | Skate type<br>85 shore | Candle setting<br>(max amplitude)<br>(mm) | Reference  |
|         |                         | L1 + L2                                       | e2                          |                             | Р                           |                                    |                               |                       |                                                     |                                            |                        |                                           |            |
| CHS 8T  | 8T                      | 5810                                          | 1800                        | 2760                        | 1550                        | 3500/5500                          | 2                             | 4                     | 4                                                   | 2                                          | 4 quadruples           | 750/1350                                  | MP-CHS 8T  |
| CHS 10T | 10T                     | 5810                                          | 1800                        | 2760                        | 1550                        | 3500/5500                          | 3                             | 4                     | 6                                                   | 2                                          | 6 triples              | 750/1350                                  | MP-CHS 10T |
| CHS 14T | 14T                     | 7290                                          | 1900                        | 2860                        | 1650                        | 3500/5500                          | 3                             | 8                     | 6                                                   | 2                                          | 6 triples              | 750/1350                                  | MP-CHS 14T |
| CHS 16T | 16T                     | 7300                                          | 1900                        | 2910                        | 1650                        | 3500/5500                          | 4                             | 8                     | 6                                                   | 2                                          | 6 quadruples           | 800/1550                                  | MP-CHS 16T |
| CHS 22T | 22T                     | 7530                                          | 2000                        | 3200                        | 1800                        | 4000/6000                          | 5                             | 8                     | 8                                                   | 2                                          | 8 quadruples           | 800/1550                                  | MP-CHS 22T |