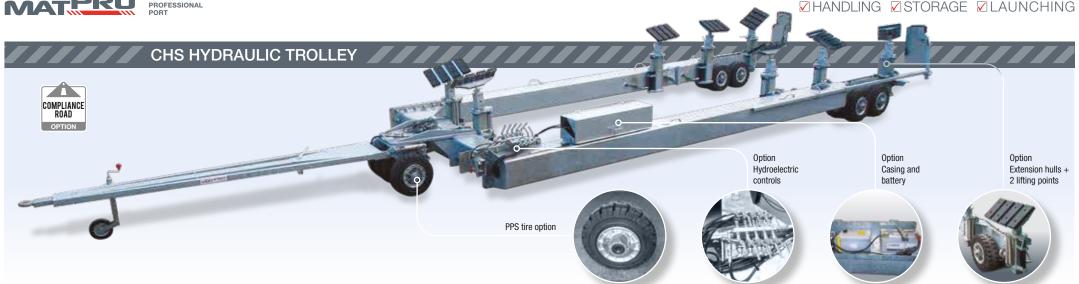

The new range of CHS hydraulic handling trolleys uses the concept of adjustable hydraulic jacks that made the BHS successful. Each jack, equipped with a hydraulic cylinder, is individually adjustable in height. It is equipped with a wide 85 shore elastomer swivel pad to protect the hull and provide an optimum bearing surface to prevent punching problems. The jack stands are available in several sizes to fit all hulls. The CHS range offers new rear lifting equipment for long and/or IPS hulls (optional) as well as a double set of jack stands. The manual or electric control system, as desired, allows the simultaneous or sectional implementation of the lifting system to lift the hull gradually and smoothly. Several anti-fall safety systems are integrated into the hydraulic device to ensure your safety. CHS trolleys have rein-

forced chassis and multiple wheel systems to cope with the different load distributions depending on the hulls handled.

Our CHS trolleys are made according to your dimensional specifications (within the limits of technical constraints) allowing to handle boat with hulls from 5 to 12 m while remaining on the construction site. Front drawbar from 3m to 5 m.

|                                    | CHS 8T          | CHS 10T          | CHS 14T          | CHS 16T          | CHS 22T          |  |
|------------------------------------|-----------------|------------------|------------------|------------------|------------------|--|
| OPTIONS                            | Reference       | Reference        | Reference        | Reference        | REF.             |  |
| 2 additional lifting points        | MP-0PT001/CHS8T | MP-0PT001/CHS10T | MP-0PT001/CHS14T | MP-0PT001/CHS16T | MP-0PT001/CHS22T |  |
| Extension hulls + 2 lifting points | MP-0PT002/CHS8T | MP-0PT002/CHS10T | MP-0PT002/CHS14T | MP-OPT002/CHS16T | MP-0PT002/CHS22T |  |
| Sailboat Pack                      | MP-0PT003/CHS8T | MP-0PT003/CHS10T | MP-OPT003/CHS14T | MP-OPT003/CHS16T | MP-0PT003/CHS22T |  |
| Add-on set of adjustable candles   | MP-0PT004/CHS8T | STANDARD         | STANDARD         | STANDARD         | STANDARD         |  |
| Hydroelectric controls             | MP-0PT005/CHS8T | MP-0PT004/CHS10T | MP-OPT004/CHS14T | STANDARD         | STANDARD         |  |
| Casing and battery                 | MP-0PT006/CHS8T | MP-0PT005/CHS10T | STANDARD         | STANDARD         | STANDARD         |  |
| PPS tires                          | MP-0PT007/CHS8T | MP-0PT006/CHS10T | MP-OPT005/CHS14T | MP-OPT005/CHS16T | MP-0PT005/CHS22T |  |
| Wheel lock / Road signaling        | MP-0PT008/CHS8T | MP-0PT007/CHS10T | MP-0PT006/CHS14T | MP-0PT006/CHS16T | MP-0PT006/CHS22T |  |
| Candle storage box                 | MP-0PT009/CHS8T | MP-0PT008/CHS10T | MP-0PT007/CHS14T | MP-0PT007/CHS16T | MP-0PT007/CHS22T |  |